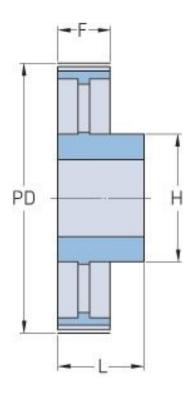

## **PHP 95L075RSB**

| No. of teeth        | 95     |
|---------------------|--------|
| Pitch diameter      | 283.03 |
| (mm)                |        |
| Pitch diameter (in) | 11.14  |
| Outside diameter    | 282.27 |
| (mm)                |        |
| Outside diameter    | 11.11  |
| (in)                |        |
| Pulley type         | 5      |
| Min. bore (mm)      | 15     |
| Min. bore (in)      | 0.59   |
| Max. bore (mm)      | 45     |
| Max. bore (in)      | 1.77   |
| Flange A (mm)       | -      |
| Flange A (in)       | -      |
| Н                   | 75     |
| H (in)              | 2.95   |
| F                   | 25.4   |
| F (in)              | 1      |
| L                   | 45     |
| L (in)              | 1.77   |
|                     |        |