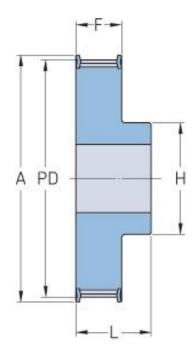

## PHP 11L100RSB

| No. of teeth        | 11    |
|---------------------|-------|
| Pitch diameter      | 33.35 |
| (mm)                |       |
| Pitch diameter (in) | 1.31  |
| Outside diameter    | 32.59 |
| (mm)                |       |
| Outside diameter    | 1.28  |
| (in)                |       |
| Pulley type         | 1F    |
| Min. bore (mm)      | 6     |
| Min. bore (in)      | 0.24  |
| Max. bore (mm)      | 14    |
| Max. bore (in)      | 0.55  |
| Flange A (mm)       | 39    |
| Flange A (in)       | 1.54  |
| Н                   | 22    |
| H (in)              | 0.87  |
| F                   | 32    |
| F (in)              | 1.26  |
| L                   | 38    |
| L (in)              | 1.5   |
| Weight (kg)         | 0.2   |