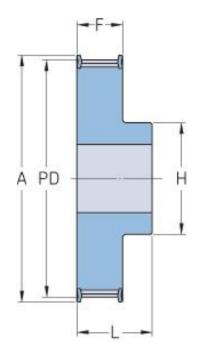

## PHP 12L100RSB

| 12    |
|-------|
| 36.38 |
| 1.43  |
| 35.62 |
| 1.4   |
| 1F    |
| 8     |
| 0.31  |
| 20    |
| 0.79  |
| 42    |
| 1.65  |
| 28    |
| 1.1   |
| 32    |
| 1.26  |
| 45    |
| 1.77  |
| 0.25  |
|       |