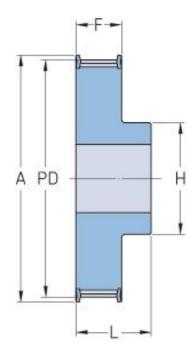

## **PHP 16L100RSB**

| No. of teeth             | 16    |
|--------------------------|-------|
| Pitch diameter           | 48.51 |
| (mm)                     |       |
| Pitch diameter (in)      | 1.91  |
| Outside diameter<br>(mm) | 47.75 |
| Outside diameter<br>(in) | 1.88  |
| Pulley type              | 1F    |
| Min. bore (mm)           | 8     |
| Min. bore (in)           | 0.31  |
| Max. bore (mm)           | 24    |
| Max. bore (in)           | 0.94  |
| Flange A (mm)            | 54    |
| Flange A (in)            | 2.13  |
| Н                        | 36    |
| H (in)                   | 1.42  |
| F                        | 32    |
| F (in)                   | 1.26  |
| L                        | 45    |
| L (in)                   | 1.77  |
| Weight (kg)              | 0.48  |