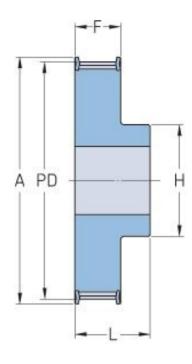

## **PHP 17L100RSB**

| No. of teeth        | 17    |
|---------------------|-------|
| Pitch diameter      | 51.54 |
| (mm)                |       |
| Pitch diameter (in) | 2.03  |
| Outside diameter    | 50.78 |
| (mm)                |       |
| Outside diameter    | 2     |
| (in)                |       |
| Pulley type         | 1F    |
| Min. bore (mm)      | 10    |
| Min. bore (in)      | 0.39  |
| Max. bore (mm)      | 24    |
| Max. bore (in)      | 0.94  |
| Flange A (mm)       | 57    |
| Flange A (in)       | 2.24  |
| Н                   | 38    |
| H (in)              | 1.5   |
| F                   | 32    |
| F (in)              | 1.26  |
| L                   | 45    |
| L (in)              | 1.77  |
| Weight (kg)         | 0.57  |
|                     |       |