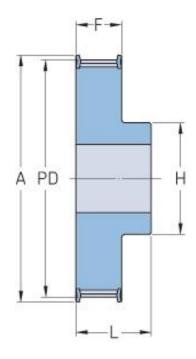

## PHP 18L100RSB

| No. of teeth        | 18    |
|---------------------|-------|
| Pitch diameter      | 54.57 |
| (mm)                |       |
| Pitch diameter (in) | 2.15  |
| Outside diameter    | 53.81 |
| (mm)                |       |
| Outside diameter    | 2.12  |
| (in)                |       |
| Pulley type         | 1F    |
| Min. bore (mm)      | 10    |
| Min. bore (in)      | 0.39  |
| Max. bore (mm)      | 27    |
| Max. bore (in)      | 1.06  |
| Flange A (mm)       | 60    |
| Flange A (in)       | 2.36  |
| Н                   | 40    |
| H (in)              | 1.57  |
| F                   | 32    |
| F (in)              | 1.26  |
| L                   | 45    |
| L (in)              | 1.77  |
| Weight (kg)         | 0.62  |