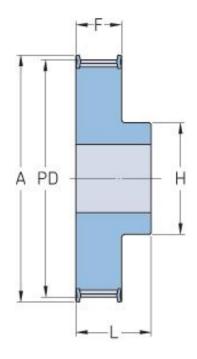

## PHP 20L100RSB

| No. of teeth             | 20    |
|--------------------------|-------|
| Pitch diameter           | 60.64 |
| (mm)                     |       |
| Pitch diameter (in)      | 2.39  |
| Outside diameter<br>(mm) | 59.88 |
| Outside diameter         | 2.36  |
| (in)                     |       |
| Pulley type              | 1F    |
| Min. bore (mm)           | 10    |
| Min. bore (in)           | 0.39  |
| Max. bore (mm)           | 30    |
| Max. bore (in)           | 1.18  |
| Flange A (mm)            | 66    |
| Flange A (in)            | 2.6   |
| Н                        | 46    |
| H (in)                   | 1.81  |
| F                        | 32    |
| F (in)                   | 1.26  |
| L                        | 45    |
| L (in)                   | 1.77  |
| Weight (kg)              | 0.76  |