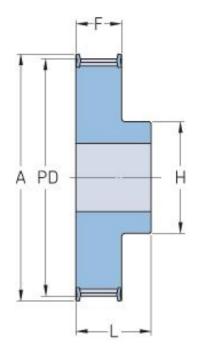

## **PHP 25L100RSB**

| No. of teeth          | 25    |
|-----------------------|-------|
| Pitch diameter        | 75.8  |
| (mm)                  |       |
| Pitch diameter (in)   | 2.98  |
| Outside diameter (mm) | 75.04 |
| Outside diameter (in) | 2.95  |
| Pulley type           | 1F    |
| Min. bore (mm)        | 12    |
| Min. bore (in)        | 0.47  |
| Max. bore (mm)        | 33    |
| Max. bore (in)        | 1.3   |
| Flange A (mm)         | 85    |
| Flange A (in)         | 3.35  |
| Н                     | 50    |
| H (in)                | 1.97  |
| F                     | 32    |
| F (in)                | 1.26  |
| L                     | 38    |
| L (in)                | 1.5   |
| Weight (kg)           | 1.14  |