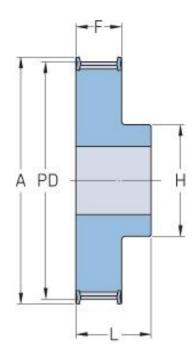

## **PHP 29L100RSB**

| 29    |
|-------|
| 87.93 |
| 3.46  |
| 87.17 |
| 3.43  |
| 1F    |
| 12    |
| 0.47  |
| 33    |
| 1.3   |
| 91    |
| 3.58  |
| 50    |
| 1.97  |
| 32    |
| 1.26  |
| 38    |
| 1.5   |
| 1.7   |
|       |