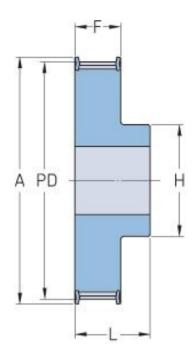

## **PHP 38L100RSB**

| No. of teeth        | 38     |
|---------------------|--------|
| Pitch diameter      | 115.21 |
| (mm)                |        |
| Pitch diameter (in) | 4.54   |
| Outside diameter    | 114.45 |
| (mm)                |        |
| Outside diameter    | 4.51   |
| (in)                |        |
| Pulley type         | 1F     |
| Min. bore (mm)      | 12     |
| Min. bore (in)      | 0.47   |
| Max. bore (mm)      | 36     |
| Max. bore (in)      | 1.42   |
| Flange A (mm)       | 127    |
| Flange A (in)       | 5      |
| Н                   | 55     |
| H (in)              | 2.17   |
| F                   | 32     |
| F (in)              | 1.26   |
| L                   | 32     |
| L (in)              | 1.26   |
| Weight (kg)         | 1.77   |
|                     |        |