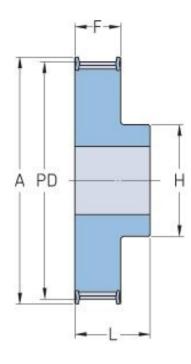

## PHP 40L100RSB

| No. of teeth        | 40     |
|---------------------|--------|
| Pitch diameter      | 121.28 |
| (mm)                |        |
| Pitch diameter (in) | 4.77   |
| Outside diameter    | 120.52 |
| (mm)                |        |
| Outside diameter    | 4.74   |
| (in)                |        |
| Pulley type         | 1F     |
| Min. bore (mm)      | 12     |
| Min. bore (in)      | 0.47   |
| Max. bore (mm)      | 40     |
| Max. bore (in)      | 1.57   |
| Flange A (mm)       | 127    |
| Flange A (in)       | 5      |
| Н                   | 60     |
| H (in)              | 2.36   |
| F                   | 32     |
| F (in)              | 1.26   |
| L                   | 32     |
| L (in)              | 1.26   |
| Weight (kg)         | 1.9    |
|                     |        |

| Weight (lbs) | 4.19 |
|--------------|------|
|--------------|------|

® SKF is a registered trademark of the SKF Group
© SKF Group 2012
The contents of this publication are the copyright of the publisher and may not be reproduced (even extracts) unless prior written permission is granted. Every care has been taken to ensure the accuracy of the information contained in this publication but no liability can be accepted for any loss or damage whether direct, indirect or consequential arising out of the use of the information contained herein.