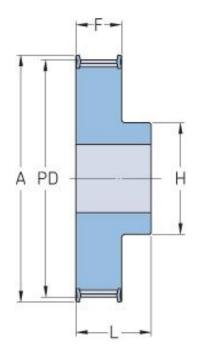

## **PHP 42L100RSB**

| No. of teeth          | 42     |
|-----------------------|--------|
| Pitch diameter        | 127.34 |
| (mm)                  |        |
| Pitch diameter (in)   | 5.01   |
| Outside diameter (mm) | 126.58 |
| Outside diameter (in) | 4.98   |
| Pulley type           | 1F     |
| Min. bore (mm)        | 12     |
| Min. bore (in)        | 0.47   |
| Max. bore (mm)        | 40     |
| Max. bore (in)        | 1.57   |
| Flange A (mm)         | 139    |
| Flange A (in)         | 5.47   |
| Н                     | 60     |
| H (in)                | 2.36   |
| F                     | 32     |
| F (in)                | 1.26   |
| L                     | 32     |
| L (in)                | 1.26   |
| Weight (kg)           | 2.11   |