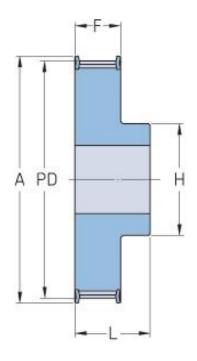

## PHP 44L100RSB

| No. of teeth        | 44     |
|---------------------|--------|
| Pitch diameter      | 133.4  |
| (mm)                |        |
| Pitch diameter (in) | 5.25   |
| Outside diameter    | 132.64 |
| (mm)                |        |
| Outside diameter    | 5.22   |
| (in)                |        |
| Pulley type         | 1F     |
| Min. bore (mm)      | 12     |
| Min. bore (in)      | 0.47   |
| Max. bore (mm)      | 40     |
| Max. bore (in)      | 1.57   |
| Flange A (mm)       | 139    |
| Flange A (in)       | 5.47   |
| Н                   | 60     |
| H (in)              | 2.36   |
| F                   | 32     |
| F (in)              | 1.26   |
| L                   | 35     |
| L (in)              | 1.38   |
| Weight (kg)         | 2.3    |