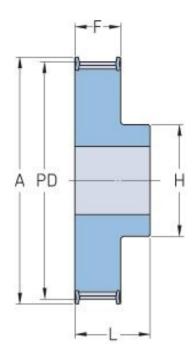

## **PHP 45L100RSB**

| No. of teeth        | 45     |
|---------------------|--------|
| Pitch diameter      | 136.44 |
| (mm)                |        |
| Pitch diameter (in) | 5.37   |
| Outside diameter    | 135.68 |
| (mm)                |        |
| Outside diameter    | 5.34   |
| (in)                |        |
| Pulley type         | 1F     |
| Min. bore (mm)      | 12     |
| Min. bore (in)      | 0.47   |
| Max. bore (mm)      | 40     |
| Max. bore (in)      | 1.57   |
| Flange A (mm)       | 152    |
| Flange A (in)       | 5.98   |
| Н                   | 60     |
| H (in)              | 2.36   |
| F                   | 32     |
| F (in)              | 1.26   |
| L                   | 35     |
| L (in)              | 1.38   |
| Weight (kg)         | 2.4    |
|                     |        |