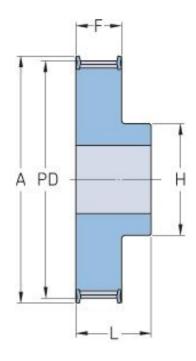

## **PHP 48L100RSB**

| 48     |
|--------|
| 145.53 |
| 5.73   |
| 144.77 |
| 5.7    |
| 1F     |
| 12     |
| 0.47   |
| 40     |
| 1.57   |
| 152    |
| 5.98   |
| 60     |
| 2.36   |
| 32     |
| 1.26   |
| 35     |
| 1.38   |
| 2.49   |
|        |