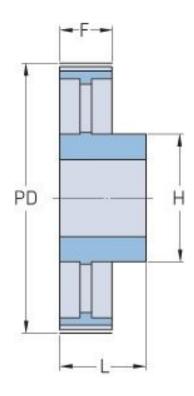

## **PHP 52L100RSB**

| No. of teeth             | 52     |
|--------------------------|--------|
| Pitch diameter<br>(mm)   | 157.66 |
| Pitch diameter (in)      | 6.21   |
| Outside diameter<br>(mm) | 156.9  |
| Outside diameter<br>(in) | 6.18   |
| Pulley type              | 5      |
| Min. bore (mm)           | 12     |
| Min. bore (in)           | 0.47   |
| Max. bore (mm)           | 40     |
| Max. bore (in)           | 1.57   |
| Flange A (mm)            | -      |
| Flange A (in)            | -      |
| Н                        | 60     |
| H (in)                   | 2.36   |
| F                        | 32     |
| F (in)                   | 1.26   |
| L                        | 35     |
| L (in)                   | 1.38   |