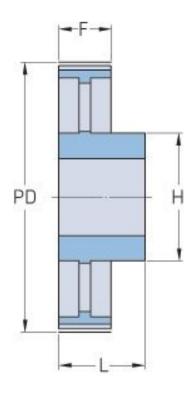

## **PHP 56L100RSB**

® SKF is a registered trademark of the SKF Group
© SKF Group 2012
The contents of this publication are the copyright of the publisher and may not be reproduced (even extracts) unless prior written permission is granted. Every care has been taken to ensure the accuracy of the information contained in this publication but no liability can be accepted for any loss or damage whether direct, indirect or consequential arising out of the use of the information contained herein.

| Weight (kg)  | 3.06 |  |
|--------------|------|--|
| Weight (lbs) | 6.75 |  |

® SKF is a registered trademark of the SKF Group
© SKF Group 2012
The contents of this publication are the copyright of the publisher and may not be reproduced (even extracts) unless prior written permission is granted. Every care has been taken to ensure the accuracy of the information contained in this publication but no liability can be accepted for any loss or damage whether direct, indirect or consequential arising out of the use of the information contained herein.