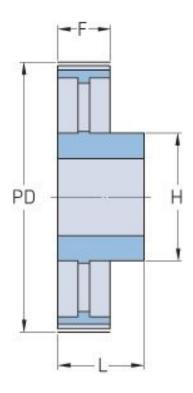

## **PHP 57L100RSB**

| No. of teeth             | 57     |
|--------------------------|--------|
| Pitch diameter<br>(mm)   | 172.82 |
| Pitch diameter (in)      | 6.8    |
| Outside diameter (mm)    | 172.06 |
| Outside diameter<br>(in) | 6.77   |
| Pulley type              | 5      |
| Min. bore (mm)           | 12     |
| Min. bore (in)           | 0.47   |
| Max. bore (mm)           | 40     |
| Max. bore (in)           | 1.57   |
| Flange A (mm)            | -      |
| Flange A (in)            | -      |
| Н                        | 60     |
| H (in)                   | 2.36   |
| F                        | 32     |
| F (in)                   | 1.26   |
| L                        | 35     |
| L (in)                   | 1.38   |