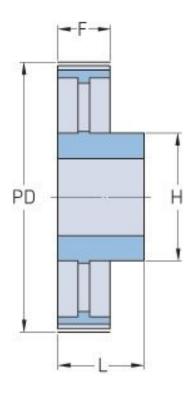

## **PHP 76L100RSB**

| No. of teeth             | 76     |
|--------------------------|--------|
| Pitch diameter<br>(mm)   | 230.43 |
| Pitch diameter (in)      | 9.07   |
| Outside diameter<br>(mm) | 229.67 |
| Outside diameter<br>(in) | 9.04   |
| Pulley type              | 5      |
| Min. bore (mm)           | 15     |
| Min. bore (in)           | 0.59   |
| Max. bore (mm)           | 45     |
| Max. bore (in)           | 1.77   |
| Flange A (mm)            | -      |
| Flange A (in)            | -      |
| Н                        | 75     |
| H (in)                   | 2.95   |
| F                        | 32     |
| F (in)                   | 1.26   |
| L                        | 45     |
| L (in)                   | 1.77   |