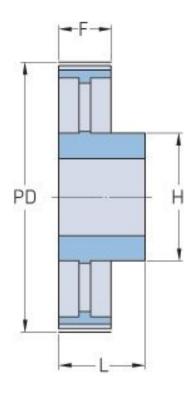

## **PHP 96L100RSB**

| No. of teeth             | 96     |
|--------------------------|--------|
| Pitch diameter<br>(mm)   | 291.06 |
| Pitch diameter (in)      | 11.46  |
| Outside diameter<br>(mm) | 290.3  |
| Outside diameter (in)    | 11.43  |
| Pulley type              | 5      |
| Min. bore (mm)           | 15     |
| Min. bore (in)           | 0.59   |
| Max. bore (mm)           | 45     |
| Max. bore (in)           | 1.77   |
| Flange A (mm)            | -      |
| Flange A (in)            | -      |
| Н                        | 75     |
| H (in)                   | 2.95   |
| F                        | 32     |
| F (in)                   | 1.26   |
| L                        | 45     |
| L (in)                   | 1.77   |