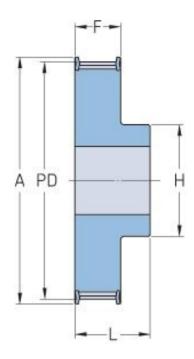

## **PHP 16H075RSB**

| 16    |
|-------|
| 64.68 |
| 2.55  |
| 63.31 |
| 2.49  |
| 1F    |
| 10    |
| 0.39  |
| 30    |
| 1.18  |
| 71    |
| 2.8   |
| 45    |
| 1.77  |
| 27    |
| 1.06  |
| 40    |
| 1.57  |
| 0.6   |
|       |