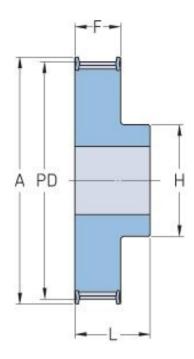

## **PHP 17H075RSB**

| No. of teeth             | 17    |
|--------------------------|-------|
| Pitch diameter<br>(mm)   | 68.72 |
| Pitch diameter (in)      | 2.71  |
| Outside diameter (mm)    | 67.35 |
| Outside diameter<br>(in) | 2.65  |
| Pulley type              | 1F    |
| Min. bore (mm)           | 10    |
| Min. bore (in)           | 0.39  |
| Max. bore (mm)           | 30    |
| Max. bore (in)           | 1.18  |
| Flange A (mm)            | 75    |
| Flange A (in)            | 2.95  |
| Н                        | 46    |
| H (in)                   | 1.81  |
| F                        | 27    |
| F (in)                   | 1.06  |
| L                        | 40    |
| L (in)                   | 1.57  |
| Weight (kg)              | 0.7   |