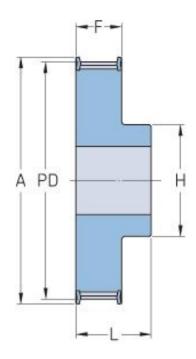

## **PHP 18H075RSB**

| No. of teeth        | 18    |
|---------------------|-------|
| Pitch diameter      | 72.77 |
| (mm)                |       |
| Pitch diameter (in) | 2.86  |
| Outside diameter    | 71.4  |
| (mm)                |       |
| Outside diameter    | 2.81  |
| (in)                |       |
| Pulley type         | 1F    |
| Min. bore (mm)      | 12    |
| Min. bore (in)      | 0.47  |
| Max. bore (mm)      | 36    |
| Max. bore (in)      | 1.42  |
| Flange A (mm)       | 79    |
| Flange A (in)       | 3.11  |
| Н                   | 55    |
| H (in)              | 2.17  |
| F                   | 27    |
| F (in)              | 1.06  |
| L                   | 40    |
| L (in)              | 1.57  |
| Weight (kg)         | 0.8   |