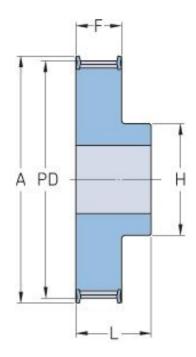

## **PHP 26H075RSB**

| No. of teeth             | 26     |
|--------------------------|--------|
| Pitch diameter           | 105.11 |
| (mm) Pitch diameter (in) | 4.14   |
| Outside diameter         | 103.74 |
| (mm)                     | 103.74 |
| Outside diameter         | 4.08   |
| (in)                     |        |
| Pulley type              | 1F     |
| Min. bore (mm)           | 15     |
| Min. bore (in)           | 0.59   |
| Max. bore (mm)           | 54     |
| Max. bore (in)           | 2.13   |
| Flange A (mm)            | 111    |
| Flange A (in)            | 4.37   |
| Н                        | 80     |
| H (in)                   | 3.15   |
| F                        | 27     |
| F (in)                   | 1.06   |
| L                        | 40     |
| L (in)                   | 1.57   |
| Weight (kg)              | 1.8    |