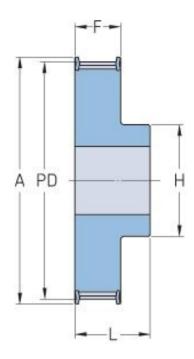

## **PHP 28H075RSB**

| No. of teeth        | 28     |
|---------------------|--------|
| Pitch diameter      | 113.19 |
| (mm)                |        |
| Pitch diameter (in) | 4.46   |
| Outside diameter    | 111.82 |
| (mm)                |        |
| Outside diameter    | 4.4    |
| (in)                |        |
| Pulley type         | 1F     |
| Min. bore (mm)      | 15     |
| Min. bore (in)      | 0.59   |
| Max. bore (mm)      | 54     |
| Max. bore (in)      | 2.13   |
| Flange A (mm)       | 119    |
| Flange A (in)       | 4.69   |
| Н                   | 80     |
| H (in)              | 3.15   |
| F                   | 27     |
| F (in)              | 1.06   |
| L                   | 40     |
| L (in)              | 1.57   |
| Weight (kg)         | 2      |