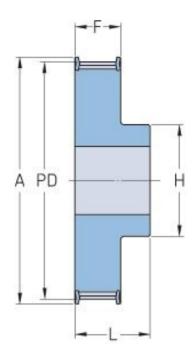

## **PHP 31H075RSB**

| 31     |
|--------|
| 125.32 |
|        |
| 4.93   |
| 123.95 |
| 4.88   |
| 1F     |
| 15     |
| 0.59   |
| 54     |
| 2.13   |
| 131    |
| 5.16   |
| 80     |
| 3.15   |
| 27     |
| 1.06   |
| 40     |
| 1.57   |
| 2.15   |
|        |