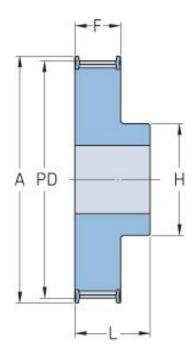

## **PHP 34H075RSB**

| No. of teeth        | 34     |
|---------------------|--------|
| Pitch diameter      | 137.45 |
| (mm)                |        |
| Pitch diameter (in) | 5.41   |
| Outside diameter    | 136.08 |
| (mm)                |        |
| Outside diameter    | 5.36   |
| (in)                |        |
| Pulley type         | 1F     |
| Min. bore (mm)      | 15     |
| Min. bore (in)      | 0.59   |
| Max. bore (mm)      | 54     |
| Max. bore (in)      | 2.13   |
| Flange A (mm)       | 142    |
| Flange A (in)       | 5.59   |
| Н                   | 80     |
| H (in)              | 3.15   |
| F                   | 27     |
| F (in)              | 1.06   |
| L                   | 40     |
| L (in)              | 1.57   |
| Weight (kg)         | 2.3    |