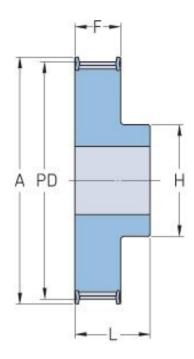

## **PHP 38H075RSB**

| No. of teeth        | 38     |
|---------------------|--------|
| Pitch diameter      | 153.62 |
| (mm)                |        |
| Pitch diameter (in) | 6.05   |
| Outside diameter    | 152.25 |
| (mm)                |        |
| Outside diameter    | 5.99   |
| (in)                |        |
| Pulley type         | 1F     |
| Min. bore (mm)      | 20     |
| Min. bore (in)      | 0.79   |
| Max. bore (mm)      | 54     |
| Max. bore (in)      | 2.13   |
| Flange A (mm)       | 158    |
| Flange A (in)       | 6.22   |
| Н                   | 80     |
| H (in)              | 3.15   |
| F                   | 27     |
| F (in)              | 1.06   |
| L                   | 40     |
| L (in)              | 1.57   |
| Weight (kg)         | 2.6    |