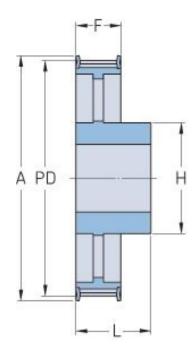

## **PHP 44H075RSB**

| No. of teeth        | 44     |
|---------------------|--------|
| Pitch diameter      | 177.87 |
| (mm)                |        |
| Pitch diameter (in) | 7      |
| Outside diameter    | 176.5  |
| (mm)                |        |
| Outside diameter    | 6.95   |
| (in)                |        |
| Pulley type         | 5F     |
| Min. bore (mm)      | 20     |
| Min. bore (in)      | 0.79   |
| Max. bore (mm)      | 48     |
| Max. bore (in)      | 1.89   |
| Flange A (mm)       | 184    |
| Flange A (in)       | 7.24   |
| Н                   | 80     |
| H (in)              | 3.15   |
| F                   | 27     |
| F (in)              | 1.06   |
| L                   | 40     |
| L (in)              | 1.57   |
| Weight (kg)         | 2.7    |