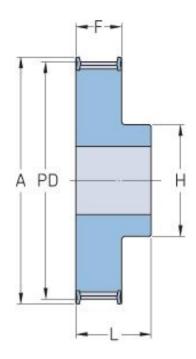

## PHP 18H100RSB

| No. of teeth        | 18    |
|---------------------|-------|
| Pitch diameter      | 72.77 |
| (mm)                |       |
| Pitch diameter (in) | 2.86  |
| Outside diameter    | 71.4  |
| (mm)                |       |
| Outside diameter    | 2.81  |
| (in)                |       |
| Pulley type         | 1F    |
| Min. bore (mm)      | 12    |
| Min. bore (in)      | 0.47  |
| Max. bore (mm)      | 30    |
| Max. bore (in)      | 1.18  |
| Flange A (mm)       | 79    |
| Flange A (in)       | 3.11  |
| Н                   | 55    |
| H (in)              | 2.17  |
| F                   | 33.3  |
| F (in)              | 1.31  |
| L                   | 45    |
| L (in)              | 1.77  |
| Weight (kg)         | 1.1   |