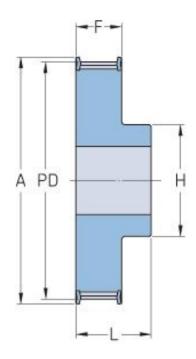

## PHP 24H100RSB

| No. of teeth        | 24    |
|---------------------|-------|
| Pitch diameter      | 97.03 |
| (mm)                |       |
| Pitch diameter (in) | 3.82  |
| Outside diameter    | 95.66 |
| (mm)                |       |
| Outside diameter    | 3.77  |
| (in)                |       |
| Pulley type         | 1F    |
| Min. bore (mm)      | 12    |
| Min. bore (in)      | 0.47  |
| Max. bore (mm)      | 47    |
| Max. bore (in)      | 1.85  |
| Flange A (mm)       | 103   |
| Flange A (in)       | 4.06  |
| Н                   | 75    |
| H (in)              | 2.95  |
| F                   | 33.3  |
| F (in)              | 1.31  |
| L                   | 45    |
| L (in)              | 1.77  |
| Weight (kg)         | 1.95  |