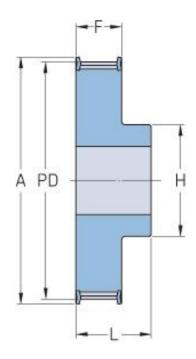

## **PHP 31H100RSB**

| No. of teeth        | 31     |
|---------------------|--------|
| Pitch diameter      | 125.32 |
| (mm)                |        |
| Pitch diameter (in) | 4.93   |
| Outside diameter    | 123.95 |
| (mm)                | 4.88   |
| Outside diameter    | 4.88   |
| (in)                | 4.0    |
| Pulley type         | 1F     |
| Min. bore (mm)      | 15     |
| Min. bore (in)      | 0.59   |
| Max. bore (mm)      | 54     |
| Max. bore (in)      | 2.13   |
| Flange A (mm)       | 131    |
| Flange A (in)       | 5.16   |
| Н                   | 80     |
| H (in)              | 3.15   |
| F                   | 33.3   |
| F (in)              | 1.31   |
| L                   | 45     |
| L (in)              | 1.77   |
| Weight (kg)         | 3.35   |