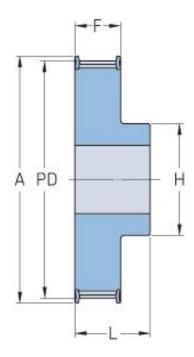

## **PHP 35H100RSB**

| No. of teeth          | 35     |
|-----------------------|--------|
| Pitch diameter        | 141.49 |
| (mm)                  |        |
| Pitch diameter (in)   | 5.57   |
| Outside diameter (mm) | 140.12 |
| Outside diameter (in) | 5.52   |
| Pulley type           | 1F     |
| Min. bore (mm)        | 20     |
| Min. bore (in)        | 0.79   |
| Max. bore (mm)        | 54     |
| Max. bore (in)        | 2.13   |
| Flange A (mm)         | 151    |
| Flange A (in)         | 5.94   |
| Н                     | 80     |
| H (in)                | 3.15   |
| F                     | 33.3   |
| F (in)                | 1.31   |
| L                     | 45     |
| L (in)                | 1.77   |
| Weight (kg)           | 4.35   |