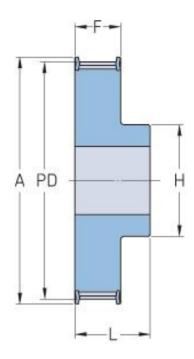

## **PHP 42H100RSB**

| No. of teeth             | 42     |
|--------------------------|--------|
| Pitch diameter           | 169.79 |
| (mm)                     | 6.68   |
| Pitch diameter (in)      | ****   |
| Outside diameter (mm)    | 168.42 |
| Outside diameter<br>(in) | 6.63   |
| Pulley type              | 1F     |
| Min. bore (mm)           | 20     |
| Min. bore (in)           | 0.79   |
| Max. bore (mm)           | 54     |
| Max. bore (in)           | 2.13   |
| Flange A (mm)            | 184    |
| Flange A (in)            | 7.24   |
| Н                        | 80     |
| H (in)                   | 3.15   |
| F                        | 33.3   |
| F (in)                   | 1.31   |
| L                        | 45     |
| L (in)                   | 1.77   |
| Weight (kg)              | 5.5    |