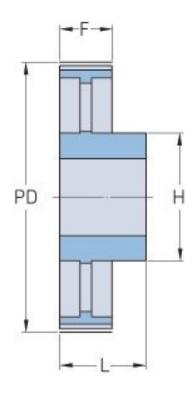

## **PHP 52H100RSB**

| 52     |
|--------|
| 210.21 |
| 8.28   |
| 208.84 |
| 8.22   |
| 5      |
| 20     |
| 0.79   |
| 54     |
| 2.13   |
| -      |
| -      |
| 90     |
| 3.54   |
| 33.3   |
| 1.31   |
| 50     |
| 1.97   |
|        |