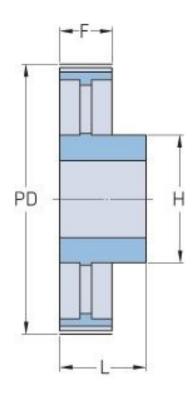

## PHP 156H100RSB

| No. of teeth             | 156    |
|--------------------------|--------|
| Pitch diameter<br>(mm)   | 630.63 |
| Pitch diameter (in)      | 24.83  |
| Outside diameter<br>(mm) | 629.26 |
| Outside diameter<br>(in) | 24.77  |
| Pulley type              | 5      |
| Min. bore (mm)           | 24     |
| Min. bore (in)           | 0.94   |
| Max. bore (mm)           | 70     |
| Max. bore (in)           | 2.76   |
| Flange A (mm)            | -      |
| Flange A (in)            | -      |
| Н                        | 130    |
| H (in)                   | 5.12   |
| F                        | 33.3   |
| F (in)                   | 1.31   |
| L                        | 60     |
| L (in)                   | 2.36   |