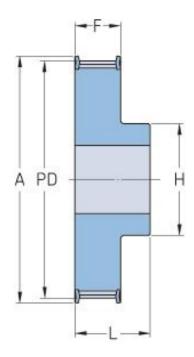

## **PHP 17H150RSB**

| No. of teeth             | 17    |
|--------------------------|-------|
| Pitch diameter           | 68.72 |
| (mm)                     |       |
| Pitch diameter (in)      | 2.71  |
| Outside diameter (mm)    | 67.35 |
| Outside diameter<br>(in) | 2.65  |
| Pulley type              | 1F    |
| Min. bore (mm)           | 12    |
| Min. bore (in)           | 0.47  |
| Max. bore (mm)           | 30    |
| Max. bore (in)           | 1.18  |
| Flange A (mm)            | 75    |
| Flange A (in)            | 2.95  |
| Н                        | 46    |
| H (in)                   | 1.81  |
| F                        | 46    |
| F (in)                   | 1.81  |
| L                        | 58    |
| L (in)                   | 2.28  |
| Weight (kg)              | 1.3   |