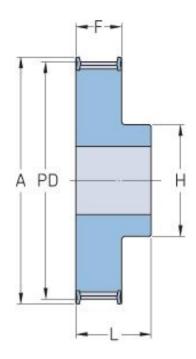

## **PHP 28H150RSB**

| No. of teeth             | 28     |
|--------------------------|--------|
| Pitch diameter           | 113.18 |
| (mm)                     |        |
| Pitch diameter (in)      | 4.46   |
| Outside diameter (mm)    | 111.81 |
| Outside diameter<br>(in) | 4.4    |
| Pulley type              | 1F     |
| Min. bore (mm)           | 15     |
| Min. bore (in)           | 0.59   |
| Max. bore (mm)           | 54     |
| Max. bore (in)           | 2.13   |
| Flange A (mm)            | 119    |
| Flange A (in)            | 4.69   |
| Н                        | 80     |
| H (in)                   | 3.15   |
| F                        | 46     |
| F (in)                   | 1.81   |
| L                        | 58     |
| L (in)                   | 2.28   |
| Weight (kg)              | 3.39   |