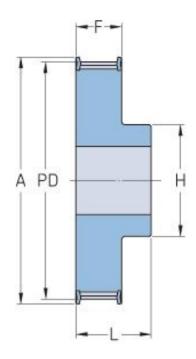

## **PHP 33H150RSB**

| 33     |
|--------|
| 133.4  |
| 5.25   |
| 132.03 |
| 5.2    |
| 1F     |
| 20     |
| 0.79   |
| 54     |
| 2.13   |
| 142    |
| 5.59   |
| 80     |
| 3.15   |
| 46     |
| 1.81   |
| 58     |
| 2.28   |
| 5.08   |
|        |