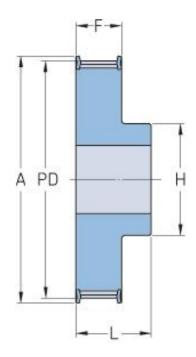

## **PHP 38H150RSB**

| 38     |
|--------|
| 153.62 |
| 6.05   |
| 152.25 |
| 5.99   |
| 1F     |
| 20     |
| 0.79   |
| 54     |
| 2.13   |
| 158    |
| 6.22   |
| 80     |
| 3.15   |
| 46     |
| 1.81   |
| 58     |
| 2.28   |
| 6.76   |
|        |