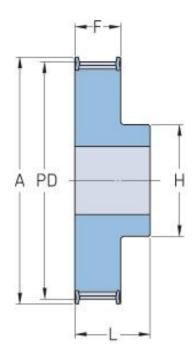

## **PHP 25H200RSB**

| No. of teeth             | 25     |
|--------------------------|--------|
| Pitch diameter<br>(mm)   | 101.06 |
| Pitch diameter (in)      | 3.98   |
| Outside diameter (mm)    | 99.69  |
| Outside diameter<br>(in) | 3.92   |
| Pulley type              | 1F     |
| Min. bore (mm)           | 12     |
| Min. bore (in)           | 0.47   |
| Max. bore (mm)           | 47     |
| Max. bore (in)           | 1.85   |
| Flange A (mm)            | 107    |
| Flange A (in)            | 4.21   |
| Н                        | 75     |
| H (in)                   | 2.95   |
| F                        | 59.5   |
| F (in)                   | 2.34   |
| L                        | 70     |
| L (in)                   | 2.76   |
| Weight (kg)              | 2.89   |