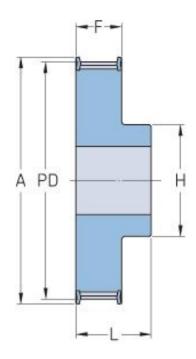

## **PHP 32H200RSB**

| 32     |
|--------|
| 129.36 |
| 5.09   |
| 127.99 |
| 5.04   |
| 1F     |
| 20     |
| 0.79   |
| 54     |
| 2.13   |
| 135    |
| 5.31   |
| 80     |
| 3.15   |
| 59.5   |
| 2.34   |
| 70     |
| 2.76   |
| 5.93   |
|        |