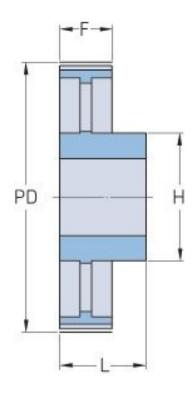

## PHP 72H200RSB

| 72     |
|--------|
| 291.06 |
| 11.46  |
| 289.69 |
| 11.41  |
| 5      |
| 20     |
| 0.79   |
| 70     |
| 2.76   |
| -      |
| -      |
| 120    |
| 4.72   |
| 59.5   |
| 2.34   |
| 75     |
| 2.95   |
|        |