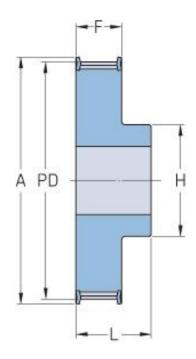

## **PHP 18H300RSB**

| No. of teeth             | 18    |
|--------------------------|-------|
| Pitch diameter           | 72.77 |
| (mm)                     |       |
| Pitch diameter (in)      | 2.86  |
| Outside diameter (mm)    | 71.4  |
| Outside diameter<br>(in) | 2.81  |
| Pulley type              | 1F    |
| Min. bore (mm)           | 14    |
| Min. bore (in)           | 0.55  |
| Max. bore (mm)           | 30    |
| Max. bore (in)           | 1.18  |
| Flange A (mm)            | 79    |
| Flange A (in)            | 3.11  |
| Н                        | 55    |
| H (in)                   | 2.17  |
| F                        | 85.5  |
| F (in)                   | 3.37  |
| L                        | 100   |
| L (in)                   | 3.94  |
| Weight (kg)              | 2.47  |