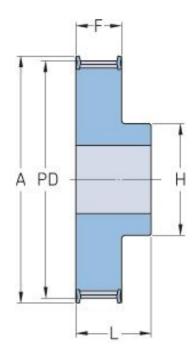

## **PHP 26H300RSB**

| 26     |
|--------|
| 105.11 |
| 4.14   |
| 103.74 |
| 4.08   |
| 1F     |
| 15     |
| 0.59   |
| 54     |
| 2.13   |
| 111    |
| 4.37   |
| 80     |
| 3.15   |
| 85.5   |
| 3.37   |
| 100    |
| 3.94   |
| 5.78   |
|        |