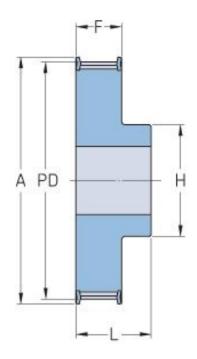

## **PHP 29H300RSB**

| No. of teeth          | 29     |
|-----------------------|--------|
| Pitch diameter        | 117.23 |
| (mm)                  |        |
| Pitch diameter (in)   | 4.62   |
| Outside diameter (mm) | 115.86 |
| Outside diameter      | 4.56   |
| (in)                  |        |
| Pulley type           | 1F     |
| Min. bore (mm)        | 15     |
| Min. bore (in)        | 0.59   |
| Max. bore (mm)        | 54     |
| Max. bore (in)        | 2.13   |
| Flange A (mm)         | 123    |
| Flange A (in)         | 4.84   |
| Н                     | 80     |
| H (in)                | 3.15   |
| F                     | 85.5   |
| F (in)                | 3.37   |
| L                     | 100    |
| L (in)                | 3.94   |
| Weight (kg)           | 6.77   |