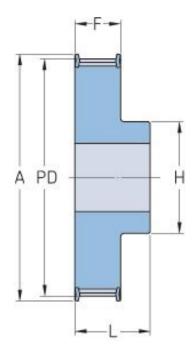

## **PHP 30H300RSB**

| No. of teeth          | 30     |
|-----------------------|--------|
| Pitch diameter        | 121.29 |
| (mm)                  |        |
| Pitch diameter (in)   | 4.78   |
| Outside diameter (mm) | 119.92 |
| Outside diameter (in) | 4.72   |
| Pulley type           | 1F     |
| Min. bore (mm)        | 15     |
| Min. bore (in)        | 0.59   |
| Max. bore (mm)        | 54     |
| Max. bore (in)        | 2.13   |
| Flange A (mm)         | 127    |
| Flange A (in)         | 5      |
| Н                     | 80     |
| H (in)                | 3.15   |
| F                     | 85.5   |
| F (in)                | 3.37   |
| L                     | 100    |
| L (in)                | 3.94   |
| Weight (kg)           | 7      |