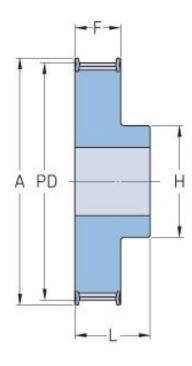

## **PHP 32H300RSB**

| No. of teeth32Pitch diameter<br>(mm)129.36Pitch diameter (in)5.09Outside diameter<br>(mm)127.99Outside diameter<br>(in)5.04Pulley type1FMin. bore (mm)20Min. bore (in)0.79Max. bore (mm)54Max. bore (in)2.13Flange A (mm)135Flange A (in)5.31H80H (in)3.15                                                                                                                                                                                                                                                                                                                                                                                                                                                                                                                                                                                                                                                                                                                                                                                                                                                                                                                                                                                                                                                                                                                                                                                                                                                                                                                                                                                                                                                                                                                                                                                                                                                                                                                                                                                                                                                     |
|----------------------------------------------------------------------------------------------------------------------------------------------------------------------------------------------------------------------------------------------------------------------------------------------------------------------------------------------------------------------------------------------------------------------------------------------------------------------------------------------------------------------------------------------------------------------------------------------------------------------------------------------------------------------------------------------------------------------------------------------------------------------------------------------------------------------------------------------------------------------------------------------------------------------------------------------------------------------------------------------------------------------------------------------------------------------------------------------------------------------------------------------------------------------------------------------------------------------------------------------------------------------------------------------------------------------------------------------------------------------------------------------------------------------------------------------------------------------------------------------------------------------------------------------------------------------------------------------------------------------------------------------------------------------------------------------------------------------------------------------------------------------------------------------------------------------------------------------------------------------------------------------------------------------------------------------------------------------------------------------------------------------------------------------------------------------------------------------------------------|
| International end of the second sec |
| Pitch diameter (in)5.09Outside diameter<br>(mm)127.99Outside diameter<br>(in)5.04Pulley type1FMin. bore (mm)20Min. bore (in)0.79Max. bore (in)54Max. bore (in)2.13Flange A (mm)135Flange A (in)5.31H80                                                                                                                                                                                                                                                                                                                                                                                                                                                                                                                                                                                                                                                                                                                                                                                                                                                                                                                                                                                                                                                                                                                                                                                                                                                                                                                                                                                                                                                                                                                                                                                                                                                                                                                                                                                                                                                                                                         |
| Outside diameter<br>(mm)127.99Outside diameter<br>(in)5.04Pulley type1FMin. bore (mm)20Min. bore (in)0.79Max. bore (in)54Max. bore (in)2.13Flange A (mm)135Flange A (in)5.31H80                                                                                                                                                                                                                                                                                                                                                                                                                                                                                                                                                                                                                                                                                                                                                                                                                                                                                                                                                                                                                                                                                                                                                                                                                                                                                                                                                                                                                                                                                                                                                                                                                                                                                                                                                                                                                                                                                                                                |
| Outside diameter<br>(in)5.04Pulley type1FMin. bore (mm)20Min. bore (in)0.79Max. bore (in)54Max. bore (in)2.13Flange A (mm)135Flange A (in)5.31H80                                                                                                                                                                                                                                                                                                                                                                                                                                                                                                                                                                                                                                                                                                                                                                                                                                                                                                                                                                                                                                                                                                                                                                                                                                                                                                                                                                                                                                                                                                                                                                                                                                                                                                                                                                                                                                                                                                                                                              |
| Outside diameter<br>(in)5.04Pulley type1FMin. bore (mm)20Min. bore (in)0.79Max. bore (mm)54Max. bore (in)2.13Flange A (mm)135Flange A (in)5.31H80                                                                                                                                                                                                                                                                                                                                                                                                                                                                                                                                                                                                                                                                                                                                                                                                                                                                                                                                                                                                                                                                                                                                                                                                                                                                                                                                                                                                                                                                                                                                                                                                                                                                                                                                                                                                                                                                                                                                                              |
| (in)1FPulley type1FMin. bore (mm)20Min. bore (in)0.79Max. bore (mm)54Max. bore (in)2.13Flange A (mm)135Flange A (in)5.31H80                                                                                                                                                                                                                                                                                                                                                                                                                                                                                                                                                                                                                                                                                                                                                                                                                                                                                                                                                                                                                                                                                                                                                                                                                                                                                                                                                                                                                                                                                                                                                                                                                                                                                                                                                                                                                                                                                                                                                                                    |
| Pulley type         1F           Min. bore (mm)         20           Min. bore (in)         0.79           Max. bore (mm)         54           Max. bore (in)         2.13           Flange A (mm)         135           Flange A (in)         5.31           H         80                                                                                                                                                                                                                                                                                                                                                                                                                                                                                                                                                                                                                                                                                                                                                                                                                                                                                                                                                                                                                                                                                                                                                                                                                                                                                                                                                                                                                                                                                                                                                                                                                                                                                                                                                                                                                                     |
| Min. bore (mm)20Min. bore (in)0.79Max. bore (mm)54Max. bore (in)2.13Flange A (mm)135Flange A (in)5.31H80                                                                                                                                                                                                                                                                                                                                                                                                                                                                                                                                                                                                                                                                                                                                                                                                                                                                                                                                                                                                                                                                                                                                                                                                                                                                                                                                                                                                                                                                                                                                                                                                                                                                                                                                                                                                                                                                                                                                                                                                       |
| Min. bore (in)       0.79         Max. bore (mm)       54         Max. bore (in)       2.13         Flange A (mm)       135         Flange A (in)       5.31         H       80                                                                                                                                                                                                                                                                                                                                                                                                                                                                                                                                                                                                                                                                                                                                                                                                                                                                                                                                                                                                                                                                                                                                                                                                                                                                                                                                                                                                                                                                                                                                                                                                                                                                                                                                                                                                                                                                                                                                |
| Max. bore (m)     54       Max. bore (in)     2.13       Flange A (mm)     135       Flange A (in)     5.31       H     80                                                                                                                                                                                                                                                                                                                                                                                                                                                                                                                                                                                                                                                                                                                                                                                                                                                                                                                                                                                                                                                                                                                                                                                                                                                                                                                                                                                                                                                                                                                                                                                                                                                                                                                                                                                                                                                                                                                                                                                     |
| Max. bore (iiii)     2.13       Max. bore (iii)     2.13       Flange A (mm)     135       Flange A (in)     5.31       H     80                                                                                                                                                                                                                                                                                                                                                                                                                                                                                                                                                                                                                                                                                                                                                                                                                                                                                                                                                                                                                                                                                                                                                                                                                                                                                                                                                                                                                                                                                                                                                                                                                                                                                                                                                                                                                                                                                                                                                                               |
| Flange A (mm)     135       Flange A (in)     5.31       H     80                                                                                                                                                                                                                                                                                                                                                                                                                                                                                                                                                                                                                                                                                                                                                                                                                                                                                                                                                                                                                                                                                                                                                                                                                                                                                                                                                                                                                                                                                                                                                                                                                                                                                                                                                                                                                                                                                                                                                                                                                                              |
| Flange A (in)         5.31           H         80                                                                                                                                                                                                                                                                                                                                                                                                                                                                                                                                                                                                                                                                                                                                                                                                                                                                                                                                                                                                                                                                                                                                                                                                                                                                                                                                                                                                                                                                                                                                                                                                                                                                                                                                                                                                                                                                                                                                                                                                                                                              |
| H 80                                                                                                                                                                                                                                                                                                                                                                                                                                                                                                                                                                                                                                                                                                                                                                                                                                                                                                                                                                                                                                                                                                                                                                                                                                                                                                                                                                                                                                                                                                                                                                                                                                                                                                                                                                                                                                                                                                                                                                                                                                                                                                           |
| · · · · · · · · · · · · · · · · · · ·                                                                                                                                                                                                                                                                                                                                                                                                                                                                                                                                                                                                                                                                                                                                                                                                                                                                                                                                                                                                                                                                                                                                                                                                                                                                                                                                                                                                                                                                                                                                                                                                                                                                                                                                                                                                                                                                                                                                                                                                                                                                          |
| H (in) 3.15                                                                                                                                                                                                                                                                                                                                                                                                                                                                                                                                                                                                                                                                                                                                                                                                                                                                                                                                                                                                                                                                                                                                                                                                                                                                                                                                                                                                                                                                                                                                                                                                                                                                                                                                                                                                                                                                                                                                                                                                                                                                                                    |
|                                                                                                                                                                                                                                                                                                                                                                                                                                                                                                                                                                                                                                                                                                                                                                                                                                                                                                                                                                                                                                                                                                                                                                                                                                                                                                                                                                                                                                                                                                                                                                                                                                                                                                                                                                                                                                                                                                                                                                                                                                                                                                                |
| F 85.5                                                                                                                                                                                                                                                                                                                                                                                                                                                                                                                                                                                                                                                                                                                                                                                                                                                                                                                                                                                                                                                                                                                                                                                                                                                                                                                                                                                                                                                                                                                                                                                                                                                                                                                                                                                                                                                                                                                                                                                                                                                                                                         |
| F (in) 3.37                                                                                                                                                                                                                                                                                                                                                                                                                                                                                                                                                                                                                                                                                                                                                                                                                                                                                                                                                                                                                                                                                                                                                                                                                                                                                                                                                                                                                                                                                                                                                                                                                                                                                                                                                                                                                                                                                                                                                                                                                                                                                                    |
| L 100                                                                                                                                                                                                                                                                                                                                                                                                                                                                                                                                                                                                                                                                                                                                                                                                                                                                                                                                                                                                                                                                                                                                                                                                                                                                                                                                                                                                                                                                                                                                                                                                                                                                                                                                                                                                                                                                                                                                                                                                                                                                                                          |
| L (in) 3.94                                                                                                                                                                                                                                                                                                                                                                                                                                                                                                                                                                                                                                                                                                                                                                                                                                                                                                                                                                                                                                                                                                                                                                                                                                                                                                                                                                                                                                                                                                                                                                                                                                                                                                                                                                                                                                                                                                                                                                                                                                                                                                    |
| Weight (kg) 8.66                                                                                                                                                                                                                                                                                                                                                                                                                                                                                                                                                                                                                                                                                                                                                                                                                                                                                                                                                                                                                                                                                                                                                                                                                                                                                                                                                                                                                                                                                                                                                                                                                                                                                                                                                                                                                                                                                                                                                                                                                                                                                               |