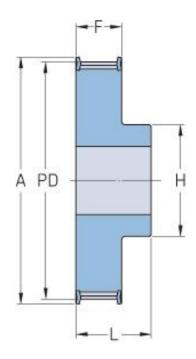

## **PHP 33H300RSB**

| 33     |
|--------|
| 133.4  |
| 5.25   |
| 132.03 |
| 5.2    |
| 1F     |
| 20     |
| 0.79   |
| 54     |
| 2.13   |
| 142    |
| 5.59   |
| 80     |
| 3.15   |
| 85.5   |
| 3.37   |
| 100    |
| 3.94   |
| 9.23   |
|        |