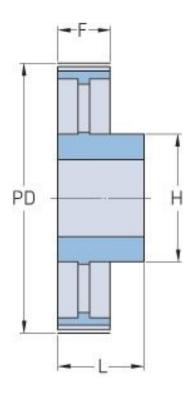

## **PHP 72H300RSB**

| No. of teeth                        | 72         |
|-------------------------------------|------------|
|                                     | 291.06     |
| Pitch diameter                      | 291.00     |
| (mm)                                |            |
| Pitch diameter (in)                 | 11.46      |
| Outside diameter                    | 289.69     |
| (mm)                                |            |
| Outside diameter                    | 11.41      |
| (in)                                |            |
| Pulley type                         | 5          |
| Min. bore (mm)                      | 20         |
| Min. bore (in)                      | 0.79       |
| Max. bore (mm)                      | 70         |
| Max. bore (in)                      | 2.76       |
| Flange A (mm)                       | -          |
| Flange A (in)                       | -          |
| Н                                   | 120        |
| H (in)                              | 4.72       |
| F                                   | 85.5       |
| F (in)                              | 3.37       |
| L                                   | 100        |
| L (in)                              | 3.94       |
| ® SVE is a maniatanad ton domants a | C.4. OVE C |